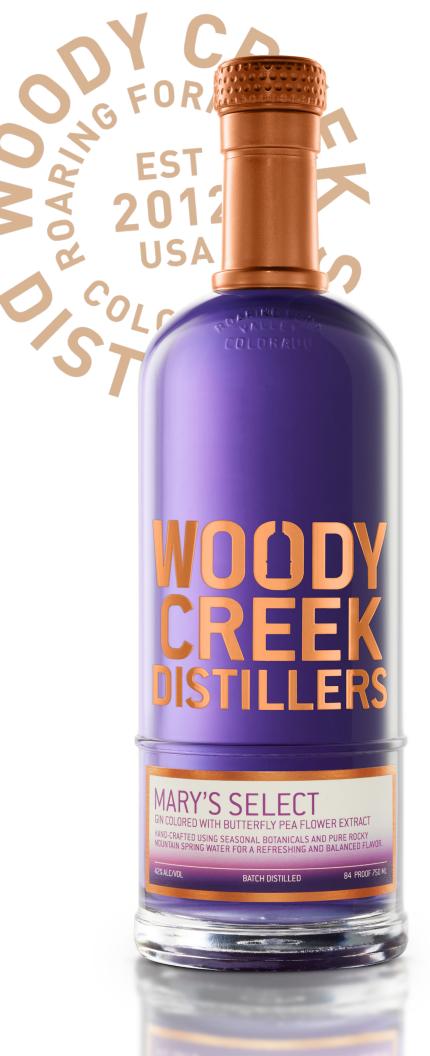

## MARY'S SELECT GIN

## A TRIBUTE TO COLORADO'S WILD BEAUTY AND OUR FEARLESS LEADER, MARY!

- Crafted with Passion: Inspired by the untamed spirit of Colorado, awardwinning Mary's Gin is a tribute to the state's natural beauty and vibrant flora.
- Unique Botanical Blend: Using a base spirit of Woody Creek's potato Gin, Mary's Select is Infused (or steeped) with the addition of rhubarb, yuzu, elderflower, and butterfly pea flower extract rose hips, for a distinctive color and aromatic profile
- Handcrafted Quality: Each batch is meticulously crafted in small quantities with all-natural ingredients Mary's Gin is a tribute to the state's natural beauty and vibrant flora.